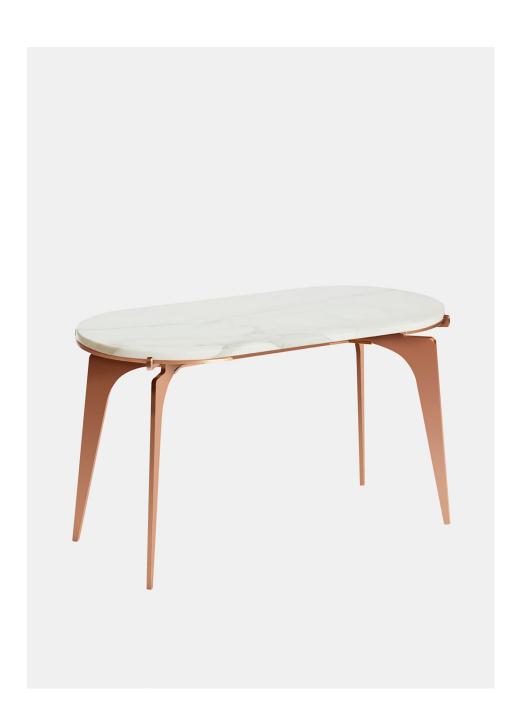

# Racetrack Side Table

in Satin Copper & Bianco Gioia

Italian and Turkish marbles set atop its metal base, the Prong collection evokes the image of fine jewelry complete with a precious stone resting above its pedestal.

Through its reinterpretation of a classic geometric aesthetic, the Prong offers a dynamic interplay of round contours intersecting with long delicate legs. Base and hardware finishes available in black steel, brass, copper, and nickel.

#### Specifications:

Dimensions: 33.25" x 16.75" x 19" H

 $85 \, \text{cm} \times 43 \, \text{cm} \times 48 \, \text{cm} \, \text{H}$ 

Weight: 61 lbs / 27.75 kg

Standard lead time: 12 - 14 weeks

Custom finishes available upon inquiry.