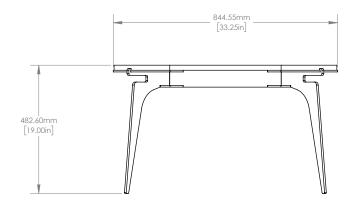

#### Specifications:

Dimensions: 33.25" x 16.75" x 19" H

 $85 \, \text{cm} \times 43 \, \text{cm} \times 48 \, \text{cm} \, \text{H}$ 

Weight: 61 lbs / 27.75 kg

Standard lead time: 12 - 14 weeks

Custom finishes available upon inquiry.