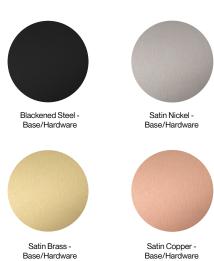

#### Standard Finishes:

Metal: Blackened Steel, Satin Nickel, Satin Brass or Satin Copper

Marble: Grigio Carnico, Silver Wave or Bianca Gioia

# STANDARD FINISHES

#### Metal: