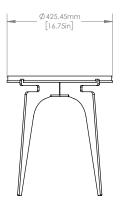

#### Specifications:

Dimensions: 33.25" x 16.75" x 19" H

 $85 \, \text{cm} \times 43 \, \text{cm} \times 48 \, \text{cm} \, \text{H}$ 

Weight: 61 lbs / 27.75 kg

Standard lead time: 12 - 14 weeks

Custom finishes available upon inquiry.